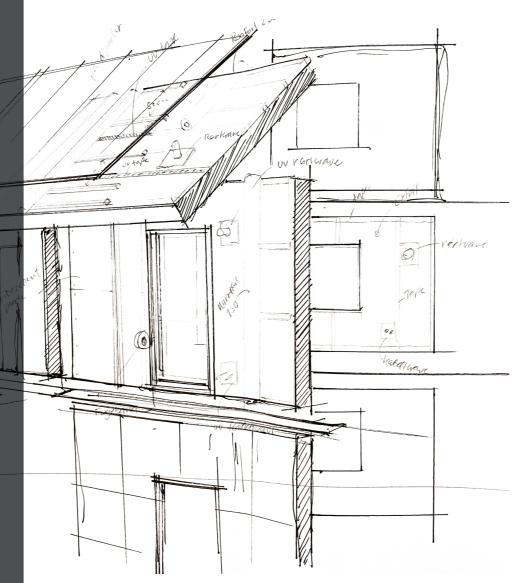

UV tape for facades - highly adhesive UV tape for facades, etc EPDM profiles - seal between the lightweight facade and spacer strips

Roof decking tensioners ension the roofing so does not flap

> Pre-impregnated corrugated foam infill prevent driving rain and now, dirt and wind from ntering the structure.

Joint sealing tape - seals the window structure and leaves it

Lining foil - seals between window frames and the interior structure.

strips

d snow, dirt and