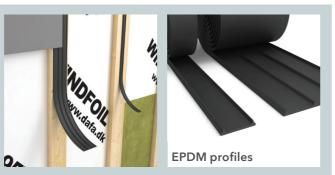

UV tape for facades - highly adhesive UV tape for facades, etc EPDM profiles - seal between the lightweight facade and spacer strips

Roof decking tensioners ension the roofing so does not flap

> Pre-impregnated corrugated foam infill prevent driving rain and now, dirt and wind from ntering the structure.

#### **EPDM profiles** - seal between the lightweight facade

and spacer strip