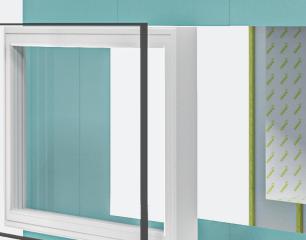

Joint sealing tape - seals the window structure and leaves it

Lining foil - seals between window frames and the interior structure.

strips

d snow, dirt and