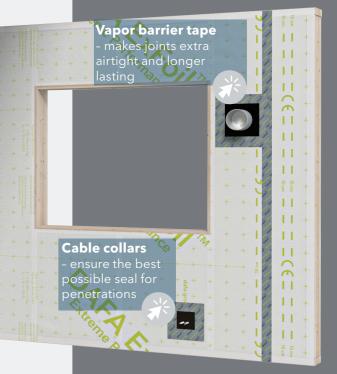

> > Wind barriers - ensure the lightweight structure is

sealed

**PUR rubber** - Sound damping for CLT and modul

Element sealing - specially produced sealing solutions for

nodular constru<mark>c</mark>tio

- ensures the best possible seal for penetr tions