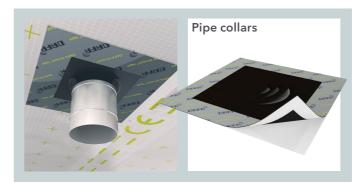

> > Wind barriers - ensure the lightweight structure is

sealed

**PUR rubber** - Sound damping for CLT and modul

Element sealing - specially produced sealing solutions for

nodular constru<mark>c</mark>tio

- ensures the best possible seal for penetr tions

BON

**Pipe collars** 

Roof decking tensioners