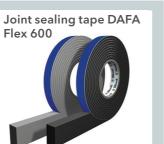

Joint sealing tape - seals the window structure and leaves it

Lining foil - seals between window frames and the interior structure.

strips

d snow, dirt and