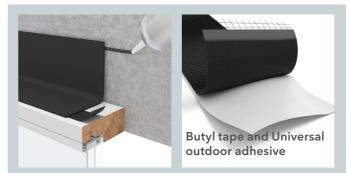

UV tape for facades - highly adhesive UV tape for facades, etc EPDM profiles - seal between the lightweight facade and spacer strips

Roof decking tensioners ension the roofing so does not flap

> Pre-impregnated corrugated foam infill prevent driving rain and now, dirt and wind from ntering the structure.

Joint sealing tape - seals the window structure and leaves it

Lining foil - seals between window frames and the interior structure.

strips

d snow, dirt and