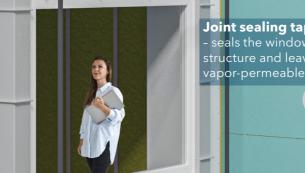

Joint sealing tape - seals the window structure and leaves it

Lining foil - seals between window frames and the interior structure.

strips

d snow, dirt and