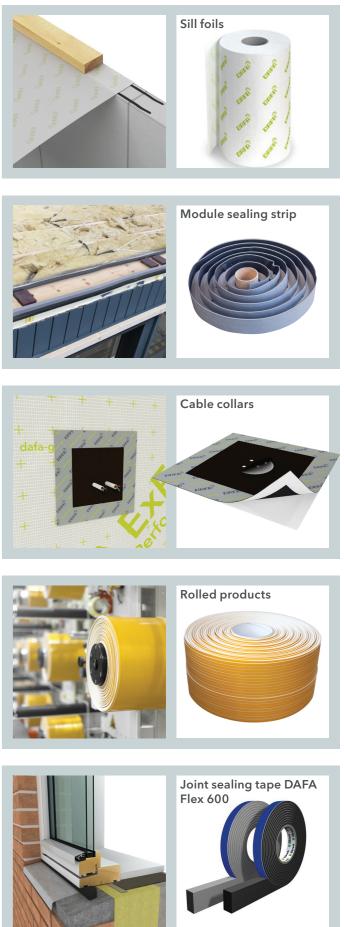

DAFA always offers its professional and commercial skills to optimize the collaboration - at the outset, and on an ongoing basis by developing and adapting solutions to your specific needs.

> Roofing membranes ensure the lightweight structure is sealed

> > Wind barriers - ensure the lightweight structure is

sealed

**PUR rubber** - Sound damping for CLT and modul

Element sealing - specially produced sealing solutions for

nodular constru<mark>c</mark>tio

- ensures the best possible seal for penetr tions

BON

**Pipe collars** 

Roof decking tensioners

#### **EPDM profiles** - seal between the lightweight facade

and spacer strip