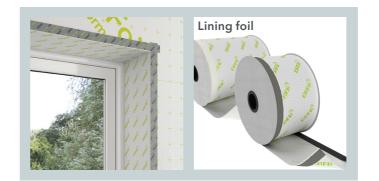

Joint sealing tape - seals the window structure and leaves it

Lining foil - seals between window frames and the interior structure.

strips

d snow, dirt and