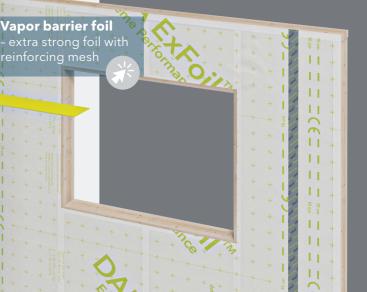

Joint sealing tape - seals the window structure and leaves it

Lining foil - seals between window frames and the interior structure.

strips

d snow, dirt and