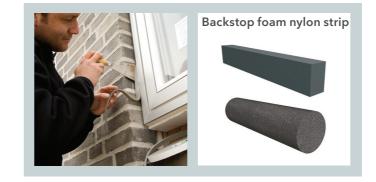

UV tape for facades - highly adhesive UV tape for facades, etc EPDM profiles - seal between the lightweight facade and spacer strips

Roof decking tensioners ension the roofing so does not flap

> Pre-impregnated corrugated foam infill prevent driving rain and now, dirt and wind from ntering the structure.