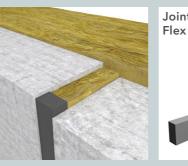

Joint sealing tape - seals the window structure and leaves it

Lining foil - seals between window frames and the interior structure.

strips

d snow, dirt and