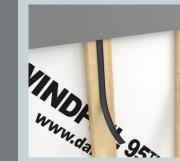

UV tape for facades - highly adhesive UV tape for facades, etc EPDM profiles - seal between the lightweight facade and spacer strips

Roof decking tensioners ension the roofing so does not flap

> Pre-impregnated corrugated foam infill prevent driving rain and now, dirt and wind from ntering the structure.

Joint sealing tape - seals the window structure and leaves it

Lining foil - seals between window frames and the interior structure.

strips

d snow, dirt and