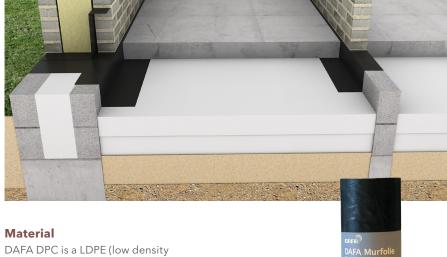

The membrane is placed on the foundation as an underlayer for brick- and woodwork to prevent the rise of moisture from the ground inside the construction.

A complete assortment of accessories secures an effective seal in carrying through and corners.

DAFA DPC is listed in the database for building products that can be used in Nordic Swan Ecolabelled buildings.

DAFA DPC is a LDPE (low density polyethylene) which is both flexible and easy to work with, while it retains excellent toughness properties, which is a great advantage of LDPE.