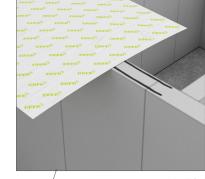

### **Application**

The product is used as a seal between top strap and existing building part.

Can also be used as "adaptation foil" when installing DAFA ExFoil vapor barrier.

DAFA ExFoil sill foil makes it easy and convenient to seal with one single product according to the stricter requirements in the Building Regulations.