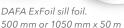

## **Quality assurance**

DAFA ExFoil sill foil is CE marked according to EU Standard EN 13984

DAFA ExFoil sill foil
- by the inner wall

| Dimensions     | DAFA product no. | EAN no.       |
|----------------|------------------|---------------|
| 500 mm x 50 m  | 620037331        | 5705636475455 |
| 1050 mm x 50 m | 620037332        | 5705636475462 |