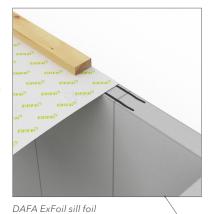

### **Application**

The product is used as a seal between top strap and existing building part.

Can also be used as "adaptation foil" when installing DAFA ExFoil vapor barrier.

DAFA ExFoil sill foil makes it easy and convenient to seal with one single product according to the stricter requirements in the Building Regulations.